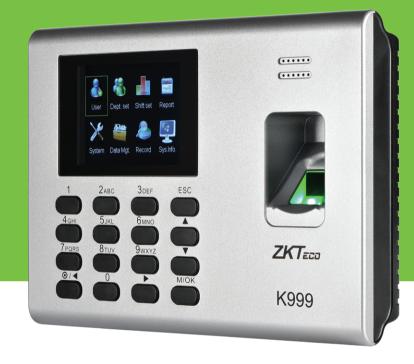

## **K**999 Fingerprint Time Attendance Terminal

**K999** is a 2.8 inches TFT screen time attendance and simple access control terminal with interfaces for third party electric lock and exit button. Network connection and USB Host make the data management extremely easy and convenient. It is equipped with back-up battery that eliminates the trouble of power failure. With elegant appearance and reliablity, you can get the best performance.