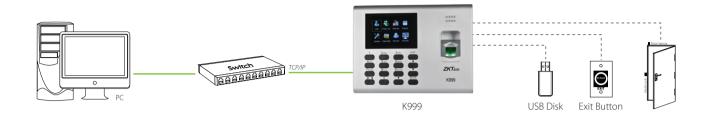

## **K**999 Fingerprint Time Attendance Terminal



**K999** is a 2.8 inches TFT screen time attendance and simple access control terminal with interfaces for third party electric lock and exit button. Network connection and USB Host make the data management extremely easy and convenient. It is equipped with back-up battery that eliminates the trouble of power failure. With elegant appearance and reliablity, you can get the best performance.

## Features

- TCP/IP and USB-Host communication
- Built-in battery
- Simple access control or external bell
- Multi-languages
- SSR report in excel forms



## Installation



## Specifications

| Fingerprint Capacity  | 1,000 (2,000 without SSR)                                                                                                                       |
|-----------------------|-------------------------------------------------------------------------------------------------------------------------------------------------|
| ID Card Capacity      | 1,000 (Optional)                                                                                                                                |
| Record Capacity       | 80,000                                                                                                                                          |
| Display               | 2.8 inches TFT Screen